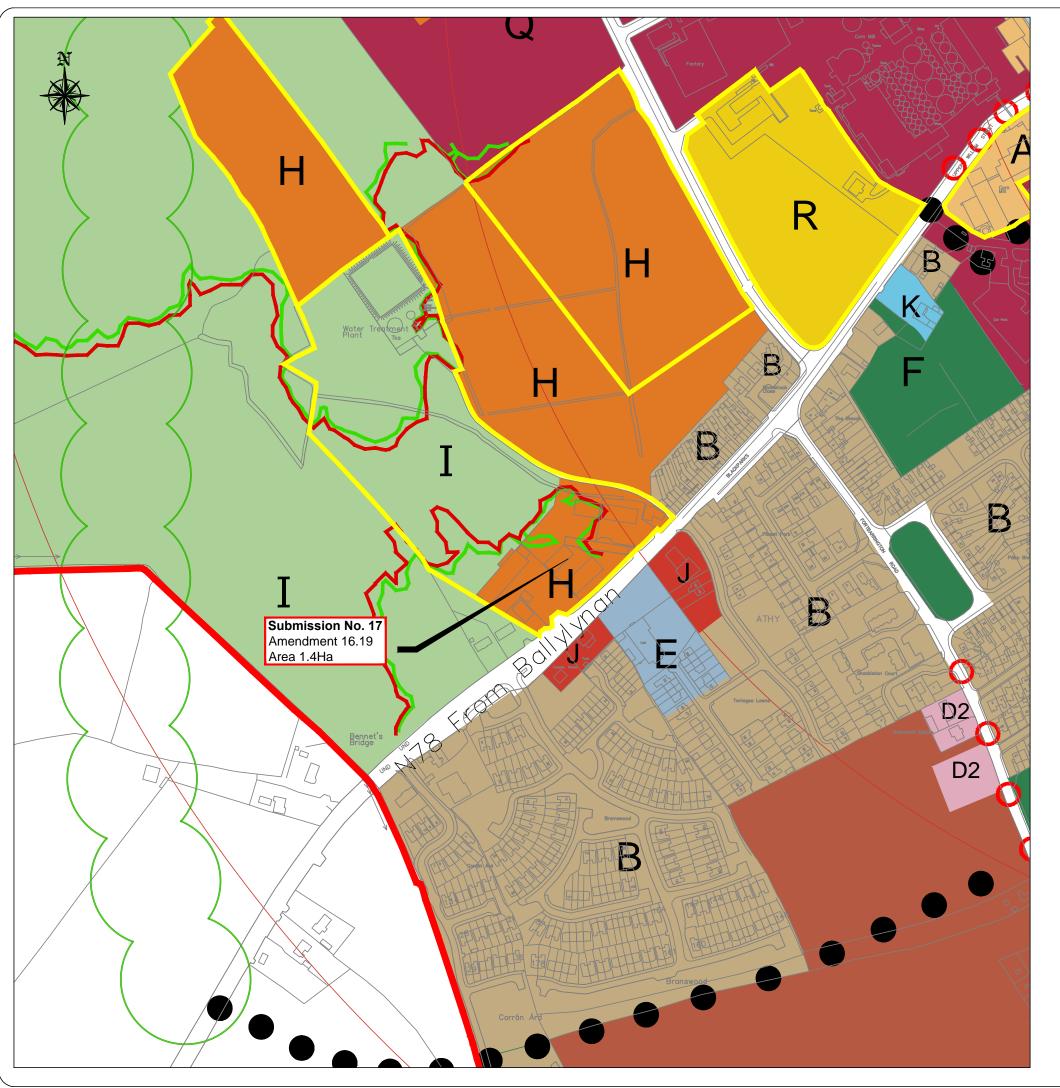

## Submission No. 17 Revised Zoning Map For "H" Lands At Woodstock South

| Date: Jan 2012                                                                                                 | Map Ref: 1             |
|----------------------------------------------------------------------------------------------------------------|------------------------|
| Scale: N.T.S.                                                                                                  | Drawing No: 200/10/547 |
| î ÁU¦á} æ} &^ÁU˚¦ç^^ ÁΩ^∣æ} áÈ<br>All rights reserved.<br>Licence No.: 2004/07CCMA<br>(Kildare County Council) | Drawn By DMcN          |
|                                                                                                                |                        |

THIS DRAWING TO BE READ IN CONJUNCTION WITH THE WRITTEN STATEMENT